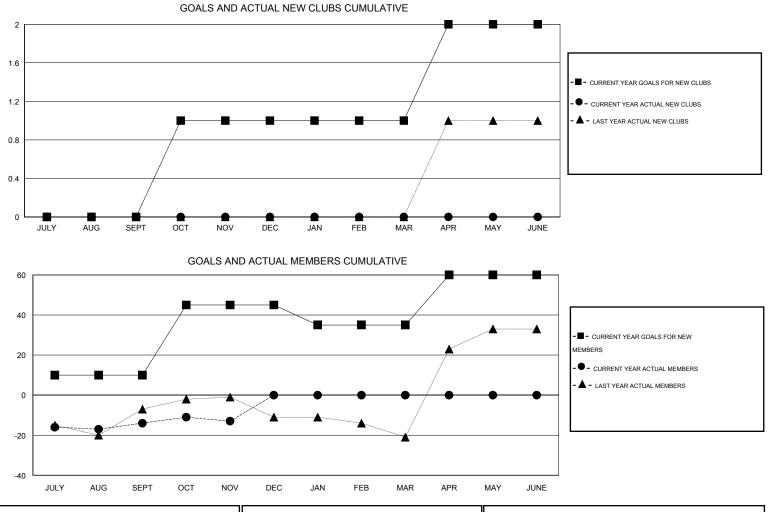

## GMT: THOMAS MATNEY

| -                     |                  | Clubs     |                  |                  |                       |                    | Members                             |                    |                  |
|-----------------------|------------------|-----------|------------------|------------------|-----------------------|--------------------|-------------------------------------|--------------------|------------------|
| RESULTS FOR 2016-2017 |                  |           |                  |                  | RESULTS FOR 2016-2017 |                    |                                     |                    |                  |
| QUARTER               | NEW CLUB<br>GOAL | NEW CLUBS | DROPPED<br>CLUBS | NET<br>GAIN/LOSS | QUARTER               | NEW MEMBER<br>GOAL | CHARTER AND<br>NEW MEMBERS<br>ADDED | DROPPED<br>MEMBERS | NET<br>GAIN/LOSS |
| JULY/AUG/SEPT         | 0                | 0         | 0                | 0                | JULY/AUG/SEPT         | 10                 | 38                                  | 52                 | -14              |
| OCT/NOV/DEC           | 1                | 0         | 0                | 0                | OCT/NOV/DEC           | 35                 | 21                                  | 20                 | 1                |
| JAN/FEB/MAR           | 0                | 0         | 0                | 0                | JAN/FEB/MAR           | -10                | 0                                   | 0                  | 0                |
| APR/MAY/JUNE          | 1                | 0         | 0                | 0                | APR/MAY/JUNE          | 25                 | 0                                   | 0                  | 0                |